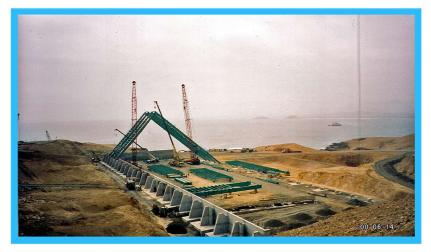

Teck Resources & Fluor Canada – Highland Valley Copper, Logan Lake, BC – Mantle Rebuild, PRV Valve Station & #2 Booster Station Buildings

Rio Tinto & Praetorian -Diavik Diamond Mine, NWT Crusher, Paste Backfill Plant, Acid Storage, Arctic Corridor, Truck Shop & Water Treatment Plant Buildings