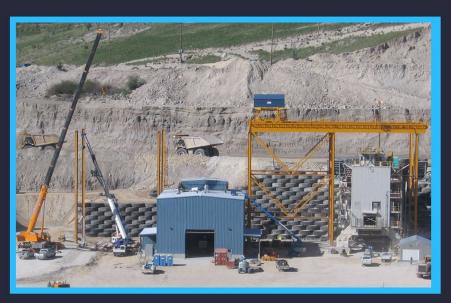

## **OUR PROJECTS**

De Beers Canada & Hatch – Gahcho Kue Diamond Mine, NWT Overland Conveyor Enclosures and Piping

Imperial Metals & AMEC (WoodGroup) – Red Chris Mine Copper and Gold Mine, Dease Lake, BC Grinding, Flotation, Concentrate Load Out & Concentrate Storage Buildings

Teck Resources & Fluor Canada – Highland Valley Copper, Logan Lake, BC – Mantle Rebuild, PRV Valve Station & #2 Booster Station Buildings

Rio Tinto & Praetorian -Diavik Diamond Mine, NWT Crusher, Paste Backfill Plant, Acid Storage, Arctic Corridor, Truck Shop & Water Treatment Plant Buildings